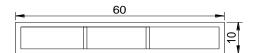

60MM X 10MM PVC Cover TRIM. Available in 5000mm lengths. White/Golden oak/Cedar. Can be used as Face and Edge trim. Best installed using Sikaflex + double sided tape. Use of Panel pins recommended to use to secure fixing