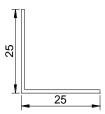

25 x 25 Aluminium External or Internal Angle Profile. Available in White, Golden oak or Cedar. Available in 4800mm lengths. Used as Cover trim for 90 degree Junctions.