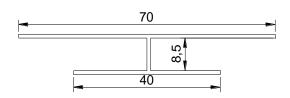

ALUMINIUM H TRIM( Expansion control) FOR joining boards and use at 45 degree junctions. AVAILABLE IN 4800MM LENGTHS. White/Golden oak/Cedar. Hidden screwing to Timber battens. Can be used to Join 2 boards, whilst providing expansion control necessary for uCLAD boards