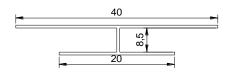

60MM X 10MM PVC Cover TRIM. Available in 5000mm lengths. White/Golden oak/Cedar. Can be used as Face and Edge trim. Best installed using Sikaflex + double sided tape. Use of Panel pins recommended to use to secure fixing

30 x 10 PVC trim. Available on 5000mm lengths. White/Golden oak /Cedar 60MM X 10MM PVC Cover TRIM. Available in 5000mm lengths. White/Golden oak/Cedar. Can be used as Face and Edge trim or starter trim. Best installed using Sikaflex + double sided tape. Use of Panel pins recommended to use to secure fixing