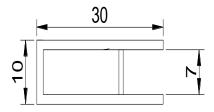

30 x 10 PVC trim. Available on 5000mm lengths. White/Golden oak /Cedar 60MM X 10MM PVC Cover TRIM. Available in 5000mm lengths. White/Golden oak/Cedar. Can be used as Face and Edge trim or starter trim. Best installed using Sikaflex + double sided tape. Use of Panel pins recommended to use to secure fixing