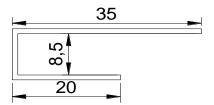

## uCLAD Accessory list

ALUMINIUM J TRIM FOR EDGES( Expansion control).AVAILABLE IN 4800MM LENGTHS. White/Golden oak/Cedar. Hidden screwing to Timber battens. Can be used as Edge trimming all around, whilst providing expansion control necessary for uCLAD boards